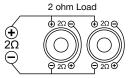

#### Connecting

# 4 ohm Load $\begin{array}{c} \bullet 2\Omega\Theta \\ 4\Omega \end{array}$