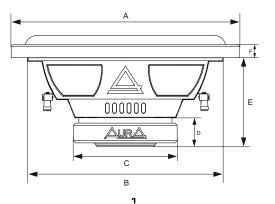

#### Mounting dimensions

|                            | FIREBALL-10 | FIREBALL-12 |
|----------------------------|-------------|-------------|
| Diameter, A                | 277         | 324         |
| Diameter, B                | 225         | 278         |
| Diameter, C                | 147         | 147         |
| Magnet system height, D    | 45          | 45          |
| Mounting depth, E          | 122         | 137         |
| Gasket height, F           | 13          | 13          |
| Xmax                       | 24          | 24          |
| Diameter by mounting holes | 255         | 298         |