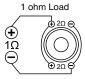

oline for cleaning plastic parts and device. Use only dry soft cloth for cleaning.

#### Mounting dimensions

|                            | FIREBALL-10 | FIREBALL-12 |
|----------------------------|-------------|-------------|
| Diameter, A                | 277         | 324         |
| Diameter, B                | 225         | 278         |
| Diameter, C                | 147         | 147         |
| Magnet system height, D    | 45          | 45          |
| Mounting depth, E          | 122         | 137         |
| Gasket height, F           | 13          | 13          |
| Xmax                       | 24          | 24          |
| Diameter by mounting holes | 255         | 298         |



#### Connecting

# 4 ohm Load $\begin{array}{c} \bullet 2\Omega\Theta \\ 4\Omega \end{array}$







# Recommended box size bass reflex slot port

| Model:      | Box volume<br>(liters) | Outer box sizes<br>( <b>W</b> ide x <b>H</b> eight x <b>D</b> epth) | Bass reflex slot portinner sizes Port (Wide x Height x Lenght) |
|-------------|------------------------|---------------------------------------------------------------------|----------------------------------------------------------------|
| FIREBALL-10 | 30                     | 450mm x 295mm x 300mm                                               | 30mm x 265mm x 250mm                                           |
| FIREBALL-12 | 50                     | 520mm x 350mm x 350mm                                               | 40mm x 320mm x 280mm                                           |



#### Specifications



2