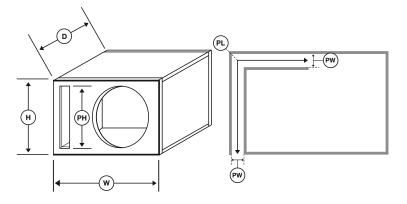

#### Mounting dimensions

|                            | FIREBALL-10 | FIREBALL-12 |
|----------------------------|-------------|-------------|
| Diameter, A                | 277         | 324         |
| Diameter, B                | 225         | 278         |
| Diameter, C                | 147         | 147         |
| Magnet system height, D    | 45          | 45          |
| Mounting depth, E          | 122         | 137         |
| Gasket height, F           | 13          | 13          |
| Xmax                       | 24          | 24          |
| Diameter by mounting holes | 255         | 298         |

# Recommended box size bass reflex slot port

| Model:      | Box volume<br>(liters) | Outer box sizes<br>( <b>W</b> ide x <b>H</b> eight x <b>D</b> epth) | Bass reflex slot portinner sizes Port (Wide x Height x Lenght) |
|-------------|------------------------|---------------------------------------------------------------------|----------------------------------------------------------------|
| FIREBALL-10 | 30                     | 450mm x 295mm x 300mm                                               | 30mm x 265mm x 250mm                                           |
| FIREBALL-12 | 50                     | 520mm x 350mm x 350mm                                               | 40mm x 320mm x 280mm                                           |