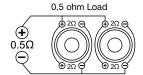

ine for cleaning plastic parts and device. Use only dry soft cloth for cleaning.

#### Mounting dimensions

|                            | FIREBALL-10 | FIREBALL-12 |
|----------------------------|-------------|-------------|
| Diameter, A                | 277         | 324         |
| Diameter, B                | 225         | 278         |
| Diameter, C                | 147         | 147         |
| Magnet system height, D    | 45          | 45          |
| Mounting depth, E          | 122         | 137         |
| Gasket height, F           | 13          | 13          |
| Xmax                       | 24          | 24          |
| Diameter by mounting holes | 255         | 298         |



#### Connecting

# 4 ohm Load $\begin{array}{c} \bullet 2\Omega\Theta \\ 4\Omega \end{array}$







# Recommended box size bass reflex slot port

| Model:      | Box volume<br>(liters) | Outer box sizes<br>( <b>W</b> ide x <b>H</b> eight x <b>D</b> epth) | Bass reflex slot portinner sizes Port (Wide x Height x Lenght) |
|-------------|------------------------|---------------------------------------------------------------------|----------------------------------------------------------------|
| FIREBALL-10 | 30                     | 450mm x 295mm x 300mm                                               | 30mm x 265mm x 250mm                                           |
| FIREBALL-12 | 50                     | 520mm x 350mm x 350mm                                               | 40mm x 320mm x 280mm                                           |



#### Specifications



2