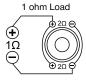

of the device are subject to change without notice.

# Precautions

This user manual contains important safety advice and information on the correct use of the device. Please follow all instructions in this manual carefully.

- 1. When installing the device, avoid places with high temperature, humidity, or places where there is a lot of dust.
- 2. Make sure that the device and especially its installation accessories are out of the reach of children.
- 3. Do not drop the device and take care not to subject it to shock, as this may damage it.
- 4. Do not disassemble the device yourself. This could void the warranty.
- 5. Do not use alcohol, thinner, or benzine to clean the parts of the device. Use only a dry, soft cloth for cleaning.

### Installation sizes

1



### Connection options









### Recommended slotted chassis sizes

| Model:    | Body<br>volume, I. | External sizes of the case (Width x Height x Depth) | Internal sizes of the slotted port<br>Port (Width x Height x Length) |
|-----------|--------------------|-----------------------------------------------------|----------------------------------------------------------------------|
| INDIGO-12 | 56 I.              | 600x360x330 mm                                      | 45x320x480 mm                                                        |



#### Technical features

INDIGO-12

18 mm

Diameter: 12" (30,5 cm)

RMS / MAX Power: 751 w / 1501 w

Frequency range: 30-400 Hz

Sensitivity: 84,6 dB

Resistance: Voice Coil Diameter: 3" (76 mm)

Magnetic system weight: 112,6 Oz (3,2 kg)

Resonant frequency (Fo): 36 Hz Mech