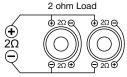

e of the device are subject to change without notice.

# Precautions

This user manual contains important safety advice and information on the correct use of the device. Please follow all instructions in this manual carefully.

- 1. When installing the device, avoid places with high temperature, humidity, or places where there is a lot of dust.
- 2. Make sure that the device and especially its installation accessories are out of the reach of children.
- 3. Do not drop the device and take care not to subject it to shock, as this may damage it.
- 4. Do not disassemble the device yourself. This could void the warranty.
- 5. Do not use alcohol, thinner, or benzine to clean the parts of the device. Use only a dry, soft cloth for cleaning.

### Installation sizes

1



### Connection options









### Recommended slotted chassis sizes

| Model:    | Body<br>volume, I. | External sizes of the case (Width x Height x Depth) | Internal sizes of the slotted port<br>Port (Width x Height x Length) |
|-----------|--------------------|-----------------------------------------------------|----------------------------------------------------------------------|
| INDIGO-12 | 56 I.              | 600x360x330 mm                                      | 45x320x480 mm                                                        |



#### Technical features

INDIGO-12

18 mm

Diameter: 12" (30,5 cm)

RMS / MAX Power: 751 w / 1501 w

Frequency range: 30-400 Hz

Sensitivity: 84,6 dB

Resistance: Voice Coil Diameter: 3" (76 mm)

Magnetic system weight: 112,6 Oz (3,2 kg)

Resonant frequency (Fo): 36 Hz Me