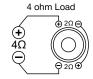

age of the device are subject to change without notice.

# Precautions

This user manual contains important safety advice and information on the correct use of the device. Please follow all instructions in this manual carefully.

- 1. When installing the device, avoid places with high temperature, humidity, or places where there is a lot of dust.
- 2. Make sure that the device and especially its installation accessories are out of the reach of children.
- 3. Do not drop the device and take care not to subject it to shock, as this may damage it.
- 4. Do not disassemble the device yourself. This could void the warranty.
- 5. Do not use alcohol, thinner, or benzine to clean the parts of the device. Use only a dry, soft cloth for cleaning.

### Installation sizes

1



### Connection options









### Recommended slotted chassis sizes

| Model:    | Body<br>volume, I. | External sizes of the case (Width x Height x Depth) | Internal sizes of the slotted port<br>Port (Width x Height x Length) |
|-----------|--------------------|-----------------------------------------------------|----------------------------------------------------------------------|
| INDIGO-12 | 56 I.              | 600x360x330 mm                                      | 45x320x480 mm                                                        |



#### Technical features

INDIGO-12

18 mm

Diameter: 12" (30,5 cm)

RMS / MAX Power: 751 w / 1501 w

Frequency range: 30-400 Hz

Sensitivity: 84,6 dB

Resistance: Voice Coil Diameter: 3" (76 mm)

Magnetic system weight: 112,6 Oz (3,2 kg)

Resonant frequency (Fo): 36 Hz