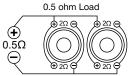

the device are subject to change without notice.

# Precautions

This user manual contains important safety advice and information on the correct use of the device. Please follow all instructions in this manual carefully.

- 1. When installing the device, avoid places with high temperature, humidity, or places where there is a lot of dust.
- 2. Make sure that the device and especially its installation accessories are out of the reach of children.
- 3. Do not drop the device and take care not to subject it to shock, as this may damage it.
- 4. Do not disassemble the device yourself. This could void the warranty.
- 5. Do not use alcohol, thinner, or benzine to clean the parts of the device. Use only a dry, soft cloth for cleaning.

### Installation sizes

1



### Connection options









### Recommended slotted chassis sizes

| Model:    | Body<br>volume, I. | External sizes of the case (Width x Height x Depth) | Internal sizes of the slotted port<br>Port (Width x Height x Length) |
|-----------|--------------------|-----------------------------------------------------|----------------------------------------------------------------------|
| INDIGO-12 | 56 I.              | 600x360x330 mm                                      | 45x320x480 mm                                                        |



#### Technical features

INDIGO-12

18 mm

Diameter: 12" (30,5 cm)

RMS / MAX Power: 751 w / 1501 w

Frequency range: 30-400 Hz

Sensitivity: 84,6 dB

Resistance: Voice Coil Diameter: 3" (76 mm)

Magnetic system weight: 112,6 Oz (3,2 kg)

Resonant frequency (Fo): 36 Hz Mechan