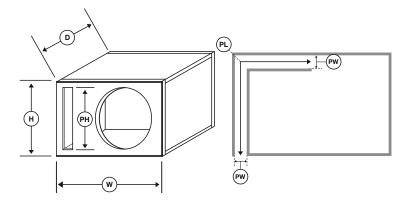

### Installation sizes

1

### Recommended slotted chassis sizes

| Model:    | Body<br>volume, I. | External sizes of the case (Width x Height x Depth) | Internal sizes of the slotted port<br>Port (Width x Height x Length) |
|-----------|--------------------|-----------------------------------------------------|----------------------------------------------------------------------|
| INDIGO-12 | 56 I.              | 600x360x330 mm                                      | 45x320x480 mm                                                        |