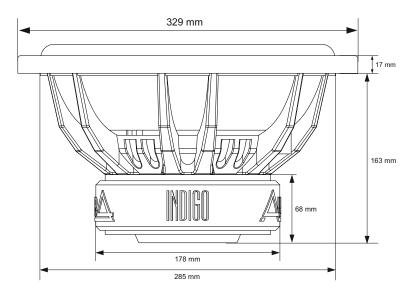

### Installation sizes

1

#### Technical features

INDIGO-12

18 mm

Diameter: 12" (30,5 cm)

RMS / MAX Power: 751 w / 1501 w

Frequency range: 30-400 Hz

Sensitivity: 84,6 dB

Resistance: Voice Coil Diameter: 3" (76 mm)

Magnetic system weight: 112,6 Oz (3,2 kg)

Resonant frequency (Fo): 36 Hz Mechanical Q factor (Qms): 3,480 Electrical Q-factor (Qes): 0,765 Total Q factor (Qts): 0.627 Equivalent volume (Vas): 30,63 Mass of the moving system (Mms): 234.2 a Force factor (BL): 16,68 1.9 + 1.9Coil resistance. Ohm (Re): 510 cm2 Effective diffuser area (Sd): 82,7 Suspension flexibility, mkm / H (Cms): 0.183% Reference efficiency (No):