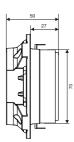

## **Technical features:**

Power RMS (Watts) 51 Maximum power (Watts) 91 Nominal impedance (Ohm) Voice coil diameter 1" (25,4mm) 5.3 Oz (150g) 2500-22000 Magnet structure weight Frequency response (Hz) SPL (dB) 101 Overall depth L1(mm) 50 Mounting depth L1 (mm) 27 Overall diameter L2 (mm) 100 Mounting diameter L2 (mm) 72