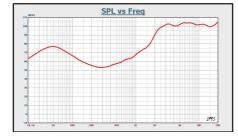

RESPONSE CURVES, 1W/1M

STORM-T4

In order to improve product quality, product specifications and features are subject to change without prior notice.

©2019 AURA Electronics Inc. All rights reserved.

www.aurael.ru