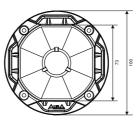

## **Technical features:**

Power RMS (Watts) 51 Maximum power (Watts) 91 Nominal impedance (Ohm) Voice coil diameter 1" (25,4mm) 5.3 Oz (150g) 2500-22000 Magnet structure weight Frequency response (Hz) SPL (dB) 101 Overall depth L1(mm) 50 Mounting depth L1 (mm) 27 Overall diameter L2 (mm) 100 Mounting diameter L2 (mm) 72